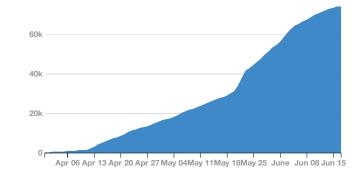

Overview **Reach** Engagement Content Classic Tools Exports

73,861 total learners joined

197 different countries 25,118 (34%) from emerging economies

### Enrollment

Cumulative enrollment over time



### Intent

Learn more about how intent is measured »

| Committed to Complete | 22,908 |
|-----------------------|--------|
| Committed to Audit    | 16,188 |
| Uncommitted           | 8,861  |
| icommitted            | 0,001  |
|                       |        |

Values extrapolated based on responses from 41,981 learners. Learn more

### Continent

# North America 40% Asia 25% Europe 25% South America 5% Admin Africa 4% Oceania 2%

## Country

United States

| India          | 9% |
|----------------|----|
| China          | 7% |
| United Kingdom | 4% |
| Help<br>Ganada | 3% |
| Spain          | 3% |
| Brazil         | 2% |
| _              |    |

Show More

34%

This information is based on IP resolution and as such is not always resolved to a specific country (e.g. "Europe" or "Anon