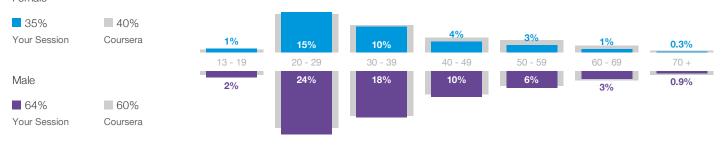

# Gender & Age

Based on responses from 5,055 learners. Estimates accurate to ± 1 percentage points. ②